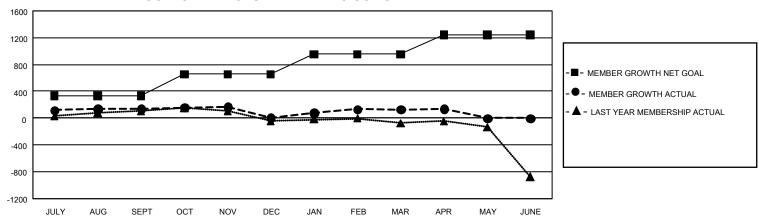

## GOALS AND ACTUAL MEMBERS CUMULATIVE

| DROPPED CLUBS: 6 |       | 379 CLUBS OF 693 ADDED 1<br>OR MORE NEW MEMBERS | GENDER DISTRIBUTION                 |                 |  |
|------------------|-------|-------------------------------------------------|-------------------------------------|-----------------|--|
|                  |       |                                                 | MALE                                | 17,727 (74.52%) |  |
|                  |       |                                                 | FEMALE                              | 6,060 (25.48%)  |  |
| DROPPED MEMBERS  |       |                                                 | NON BINARY                          | 0 (0.00%)       |  |
| DECEASED         | 149   |                                                 | PREFER NOT TO ANSWER                | 0 (0.00%)       |  |
| CLUB CANCELLED   | 13    |                                                 | TOTAL FAMILY UNIT MEMBERS 9,4       |                 |  |
| OTHER            | 917   | CLICK HERE FOR                                  | o, iso                              |                 |  |
| TOTAL            | 1,079 | CUMULATIVE MEMBERSHIP DATA                      | FAMILY MEMBERS PAYING HALF DUES 5,2 |                 |  |

## GMT Constitutional Area 5 - J, Group H

REPORT DOES NOT INCLUDE CLUBS IN UNDISTRICTED AREAS.

| Clubs                 |               |           |               | Members               |                          |                         |                                                    |
|-----------------------|---------------|-----------|---------------|-----------------------|--------------------------|-------------------------|----------------------------------------------------|
| RESULTS FOR 2021-2022 |               |           |               | RESULTS FOR 2021-2022 |                          |                         |                                                    |
| QUARTER               | NEW CLUB GOAL | NEW CLUBS | DROPPED CLUBS | QUARTER MI            | EMBER GROWTH NET<br>GOAL | MEMBER GROWTH<br>ACTUAL | DROPPED MEMBERS<br>ACTUAL (including<br>transfers) |
| JULY/AUG/SEPT         | 12            | 0         | 0             | JULY/AUG/SEP1         | Г 334                    | 434                     | 273                                                |
| OCT/NOV/DEC           | 15            | 1         | 4             | OCT/NOV/DEC           | 320                      | 269                     | 396                                                |
| JAN/FEB/MAR           | 15            | 4         | 2             | JAN/FEB/MAR           | 300                      | 423                     | 287                                                |
| APR/MAY/JUNE          | 12            | 2         | 0             | APR/MAY/JUNE          | 285                      | 135                     | 123                                                |