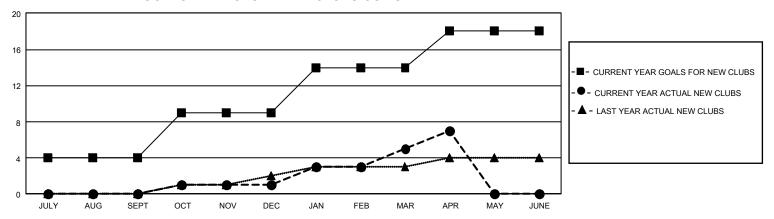

## GOALS AND ACTUAL NEW CLUBS CUMULATIVE

## GMT Constitutional Area 5 - J, Group H

REPORT DOES NOT INCLUDE CLUBS IN UNDISTRICTED AREAS.

| Clubs                 |               |           |               | Members               |                          |                         |                                                    |
|-----------------------|---------------|-----------|---------------|-----------------------|--------------------------|-------------------------|----------------------------------------------------|
| RESULTS FOR 2021-2022 |               |           |               | RESULTS FOR 2021-2022 |                          |                         |                                                    |
| QUARTER               | NEW CLUB GOAL | NEW CLUBS | DROPPED CLUBS | QUARTER MI            | EMBER GROWTH NET<br>GOAL | MEMBER GROWTH<br>ACTUAL | DROPPED MEMBERS<br>ACTUAL (including<br>transfers) |
| JULY/AUG/SEPT         | 12            | 0         | 0             | JULY/AUG/SEP1         | Г 334                    | 434                     | 273                                                |
| OCT/NOV/DEC           | 15            | 1         | 4             | OCT/NOV/DEC           | 320                      | 269                     | 396                                                |
| JAN/FEB/MAR           | 15            | 4         | 2             | JAN/FEB/MAR           | 300                      | 423                     | 287                                                |
| APR/MAY/JUNE          | 12            | 2         | 0             | APR/MAY/JUNE          | 285                      | 135                     | 123                                                |